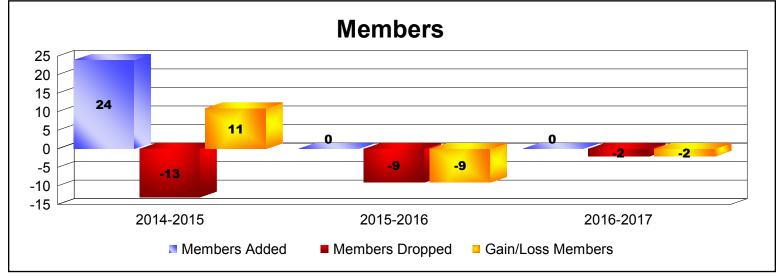

**Disbanded Districts**As of June 2017 Cumulative

| Year      | New<br>Clubs | Dropped<br>Clubs | Gain/<br>Loss<br>Clubs | New<br>Members | Charter<br>Members | Reinstate<br>Members | Transfer<br>Members | Total<br>Member<br>Added | Total<br>Members<br>Dropped | Gain/<br>Loss<br>Members |
|-----------|--------------|------------------|------------------------|----------------|--------------------|----------------------|---------------------|--------------------------|-----------------------------|--------------------------|
| 2014-2015 | 1            | 0                | 1                      | 0              | 24                 | 0                    | 0                   | 24                       | -13                         | 11                       |
| 2015-2016 | 0            | 0                | 0                      | 0              | 0                  | 0                    | 0                   | 0                        | -9                          | -9                       |
| 2016-2017 | 0            | -1               | -1                     | 0              | 0                  | 0                    | 0                   | 0                        | -2                          | -2                       |
| Average   | 0            | 0                | 0                      | 0              | 8                  | 0                    | 0                   | 8                        | -8                          | 0                        |