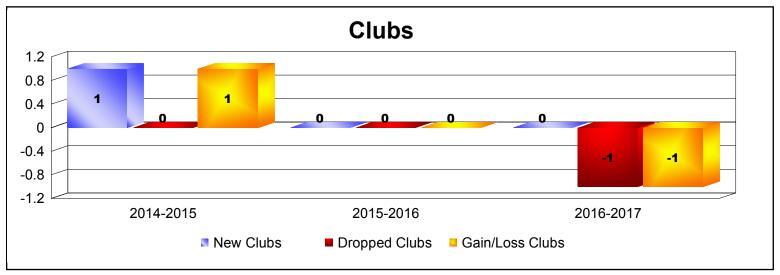

**Disbanded Districts**As of June 2017 Cumulative

| Year      | New<br>Clubs | Dropped<br>Clubs | Gain/<br>Loss<br>Clubs | New<br>Members | Charter<br>Members | Reinstate<br>Members | Transfer<br>Members | Total<br>Member<br>Added | Total<br>Members<br>Dropped | Gain/<br>Loss<br>Members |
|-----------|--------------|------------------|------------------------|----------------|--------------------|----------------------|---------------------|--------------------------|-----------------------------|--------------------------|
| 2014-2015 | 1            | 0                | 1                      | 0              | 24                 | 0                    | 0                   | 24                       | -13                         | 11                       |
| 2015-2016 | 0            | 0                | 0                      | 0              | 0                  | 0                    | 0                   | 0                        | -9                          | -9                       |
| 2016-2017 | 0            | -1               | -1                     | 0              | 0                  | 0                    | 0                   | 0                        | -2                          | -2                       |
| Average   | 0            | 0                | 0                      | 0              | 8                  | 0                    | 0                   | 8                        | -8                          | 0                        |